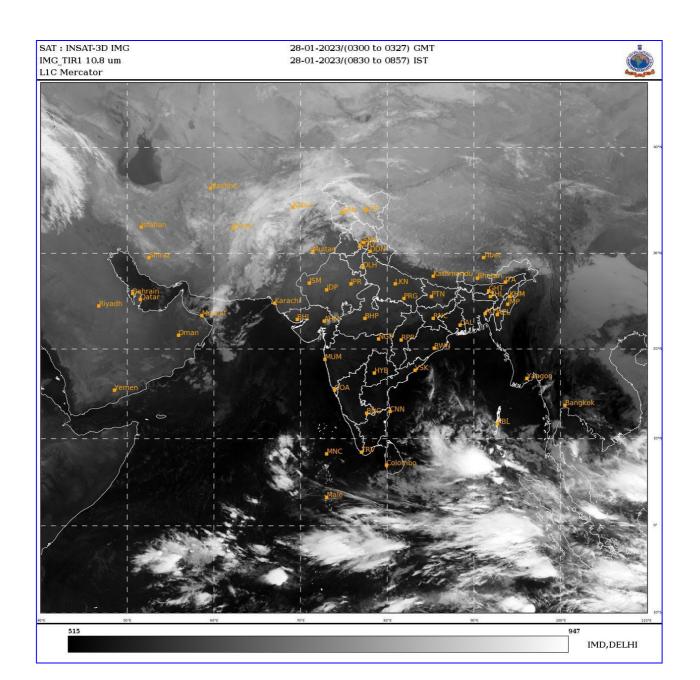

SCATTERED TO BROKEN LOW AND MEDIUM CLOUDS WITH EMBEDDED INTENSE TO VERY INTENSE CONVECTION LAY OVER SOUTHEAST BAY OF BENGAL AND ADJOINING SOUTH ANDAMAN SEA. SCATTERED LOW AND MEDIUM CLOUDS WITH EMBEDDED MODERATE TO INTENSE CONVECTION LAY OVER SOUTHWEST BAY OF BENGAL. SCATTERED LOW AND MEDIUM CLOUDS WITH EMBEDDED ISOLATED WEAK TO MODERATE CONVECTION LAY OVER CENTRAL BAY OF BENGAL.

#### **ARABIAN SEA:**

SCATTERED LOW AND MEDIUM CLOUDS WITH EMBEDDED ISOLATED MODERATE TO INTENSE CONVECTION LAY OVER SOUTHEAST ARABIAN SEA. SCATTERED LOW AND MEDIUM CLOUDS WITH EMBEDDED ISOLATED WEAK TO MODERATE CONVECTION LAY OVER NORTHWEST AND ADJOINING WESTCENTRAL ARABIAN SEA .